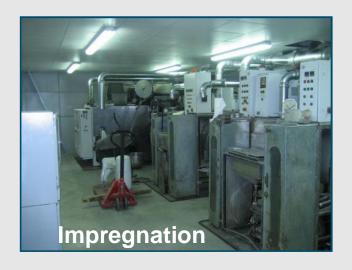

lution solutions available
- Higher pressure, abrasion resistance options with water & air flush
- Unlimited axial shaft movement possible
- In-situ service & retrofit options
- Monitoring capabilities



Wärtsilä Customer day 2016





© Wärtsilä 23.3.2019 Customer day 2016

#### Water Lubricated Stern Tube Sealing Solutions

Design Features and Benefits/设计特色和优点

100% pollution free

Accommodate large & repeated shaft movements

High abrasion resistance

In-situ service & retrofit options

Inflatable seal for emergency or service

Fully split options



Wärtsilä Customer day 201

### **PSE S**eals – Open Stern Tubes





PROPELLER



© Wärtsilä

April 2012

Water Lubricated Stern Tube Sealing Solutions

#### M SEALS - SUGGESTED UPGRADE



#### **COMPOSITE BEARINGS – PROCESS OVERVIEW**















© Wärtsilä Document ID Revision

#### Water lubricated bearings

#### Wärtsilä Envirosafe

- Environmentally friendly
- Long life expectancy
- High abrasion resistance
- Low wear
- Thermally stable
- Suitable for both blue and brown water applications
- Low speed hydrodynamic







#### Wärtsilä Sea-Master Panel

Features and outputs of the Wärtsilä Sea-Master panel system

Class approved stainless steel cabinet and panel

Self contained enclosure for ease of installation

Real time dash board display of primary sensors and values

Touch screen colour display panel

Historical data trends – providing early warning

Alarm alerts – data capture and clearing protocols

Data Integrity



#### WATER LUBRICATED SOLUTIONS





© Wärtsilä Customer day 2016

**Measurement & Alignment s