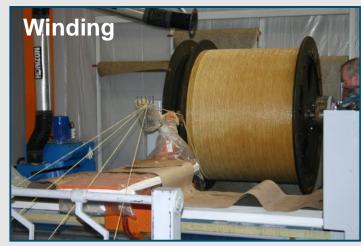

on solutions available
- Higher pressure, abrasion resistance options with water & air flush
- Unlimited axial shaft movement possible
- In-situ service & retrofit options
- Monitoring capabilities



Wärtsilä Customer day 2016





© Wärtsilä 23.3.2019 Customer day 2016

#### Water Lubricated Stern Tube Sealing Solutions

Design Features and Benefits/设计特色和优点

100% pollution free

Accommodate large & repeated shaft movements

High abrasion resistance

In-situ service & retrofit options

Inflatable seal for emergency or service

Fully split options



Wärtsilä Customer day 201

### **PSE S**eals – Open Stern Tubes





PROPELLER



© Wärtsilä

April 2012

Water Lubricated Stern Tube Sealing Solutions

#### M SEALS - SUGGESTED UPGRADE



#### **COMPOSITE BEARINGS – PROCESS OVERVIEW**















© Wärtsilä Document ID Revision

#### Water lubricated bearings

#### Wärtsilä Envirosafe

- Environmentally friendly
- Long life expectancy
- High abrasion resistance
- Low wear
- Thermally stable
- Suitable for both blue and brown water applications
- Low speed hydrodynamic







#### Wärtsilä Sea-Master Panel

Features and outputs of the Wärtsilä Sea-Master panel system

Class approved stainless steel cabinet and panel

Self contained enclosure for ease of installation

Real time dash board display of primary sensors and values

Touch screen colour display panel

Historical data trends – providing early warning

Alarm alerts – data capture and clearing protocols

Data Integrity



#### WATER LUBRICATED SOLUTIONS





© Wärtsilä Customer day 2016

**Measurement & Alignment servi