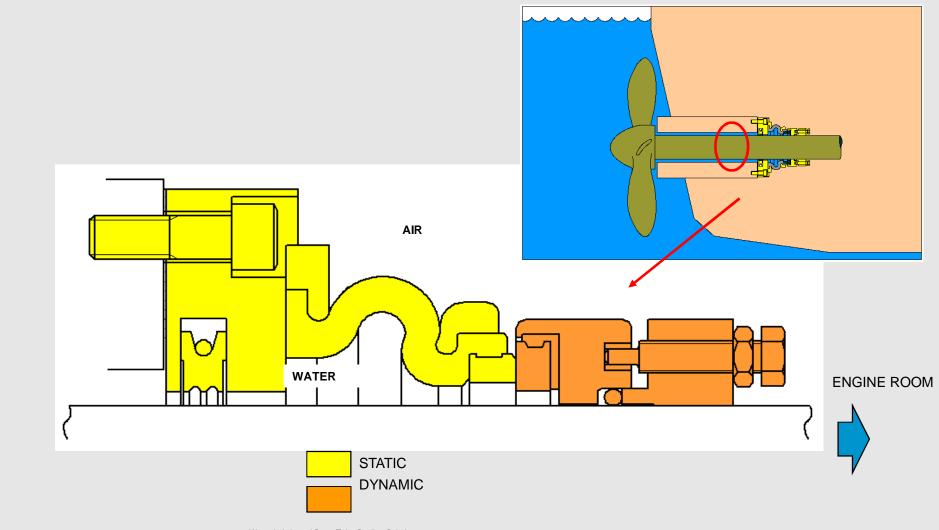

#### Water Lubricated Stern Tube Sealing Solutions

Design Features and Benefits/设计特色和优点

100% pollution free

Accommodate large & repeated shaft movements

High abrasion resistance

In-situ service & retrofit options

Inflatable seal for emergency or service

Fully split options

Wärtsilä Customer day 201