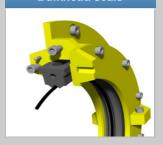

#### Oil Lubricated Stern Tube Sealing Solutions

- Standard, multi barrier with anti-pollution solutions available
- Higher pressure, abrasion resistance options with water & air flush
- Unlimited axial shaft movement possible
- In-situ service & retrofit options
- Monitoring capabilities