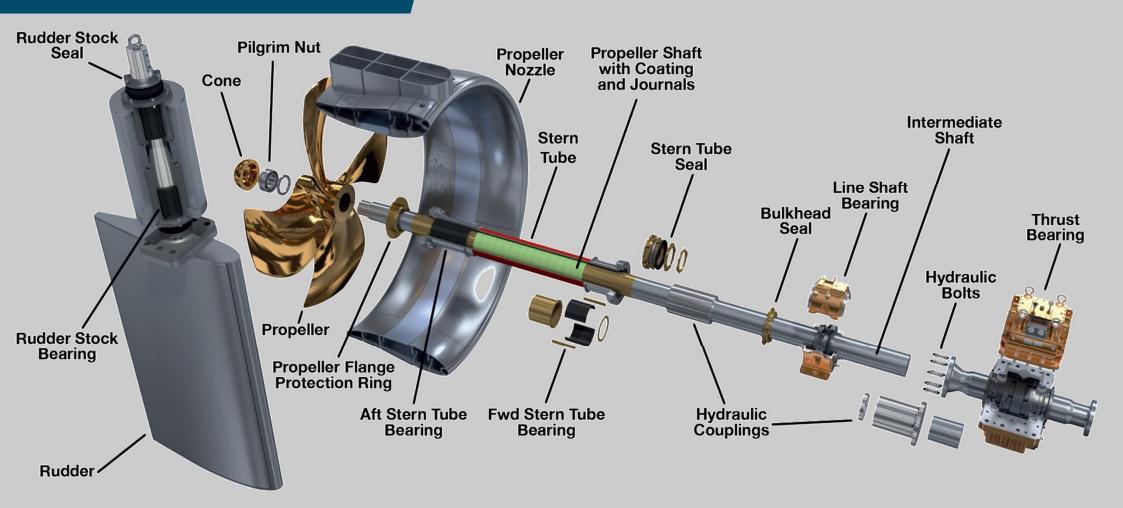

#### **S&B OFFERING & COMPETENCIES**

Water lubricated stern tube

Oil lubricated stern tube seals

Oil & water lub composite bearings

Oil lub white metal bearings

Thrust bearings

**Bulkhead seals** 

Line shaft bearings

Coatings & Journals

Industrial bearings

**Uunder water services** 

Hydraulic equipment

Ropeguard & cutter system

Stern tubes

Digital condition monitoring systems

© Wärtsilä Customer day 2016