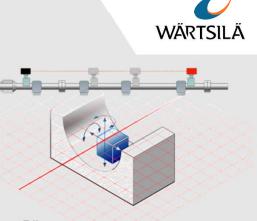

re and clearing protocols

Data Integrity



#### WATER LUBRICATED SOLUTIONS





© Wärtsilä Customer day 2016

**Measurement & Alignment services** 

Fast and accurate measurement

 Covers measurements, calculations, reporting, proposing and carrying out corrective actions

Pinouts and live visual displays provided

All work is done using class-approved methodology

 Realignment can be carried out in a couple of hours

Increases operating time and productivity

Reduces wear and downtime



#### **ALIGNMENT - HOW TO TROUBLESHOOT**

#### **Static Alignment check**

- Jack-up test
- Gyro laser
- Runout measurements



The new Wärtsilä technology (Dynamic Alignment check)

Portable CBM

Vibration

Runout

Torque

Alignment

Generate a 3D shaft line calculation with various simulations











#### **S&B OFFERING & COMPETENCIES**

Water lubricated stern tube



Oil lubricated stern tube seals



Oil & water lub composite bearings



Oil lub white metal bearings



Thrust bearings





**Bulkhead seals** 



Line shaft bearings



Coatings & Journals





Industrial bearings



**Uunder water services** 



Hydraulic equipment



Ropeguard & cutter system





Stern tubes



Digital condition monitoring systems







© Wärtsilä Customer day 2016



#### **S&B COMPLETE OFFERING**



We Offer Complete Stern Tube Packages To Suit Your Needs
<u>Link to Animation</u>

## Thank you