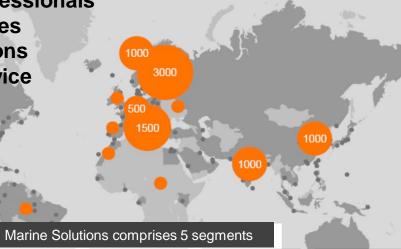

#### Wärtsilä CORPORATION

Ø18 856 professionals
Ø 70 Countries
Ø200 Locations
ØGlobal service
netweok

Marine Solutions **34%** (36)

- Listed in Helsinki
- 5,029 billion € turnover
- Solid financial standing