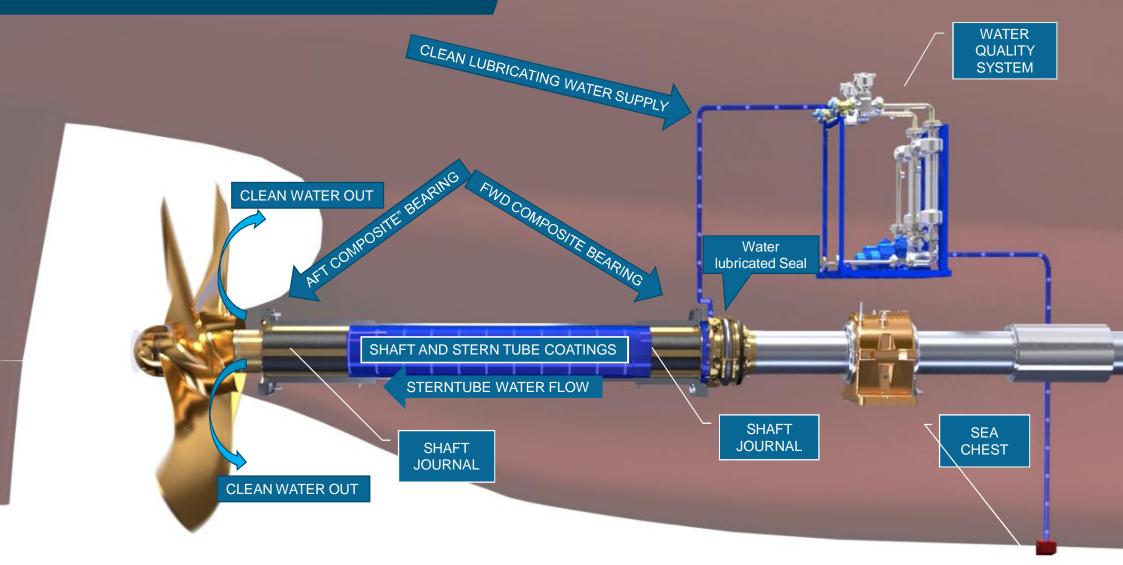

#### Water Lubricated Stern Tube Sealing Solutions

Design Features and Benefits/设计特色和优点

100% pollution free

Accommodate large & repeated shaft movements

High abrasion resistance

In-situ service & retrofit options

Inflatable seal for emergency or service

Fully split options

Wärtsilä Customer day 201

### **PSE S**eals – Open Stern Tubes

PROPELLER

© Wärtsilä

April 2012

Water Lubricated Stern Tube Sealing Solutions