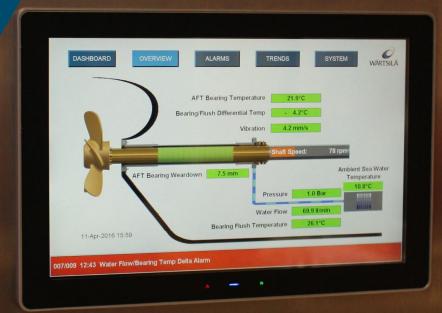

#### Wärtsilä Sea-Master Panel

Features and outputs of the Wärtsilä Sea-Master panel system

Class approved stainless steel cabinet and panel

Self contained enclosure for ease of installation

Real time dash board display of primary sensors and values

Touch screen colour display panel

Historical data trends – providing early warning

Alarm alerts – data capture and clearing protocols

Data Integrity