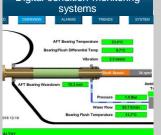

#### Wärtsilä Sea-Master Panel

Features and outputs of the Wärtsilä Sea-Master panel system

Class approved stainless steel cabinet and panel

Self contained enclosure for ease of installation

Real time dash board display of primary sensors and values

Touch screen colour display panel

Historical data trends – providing early warning

Alarm alerts – data capture and clearing protocols

Data Integrity