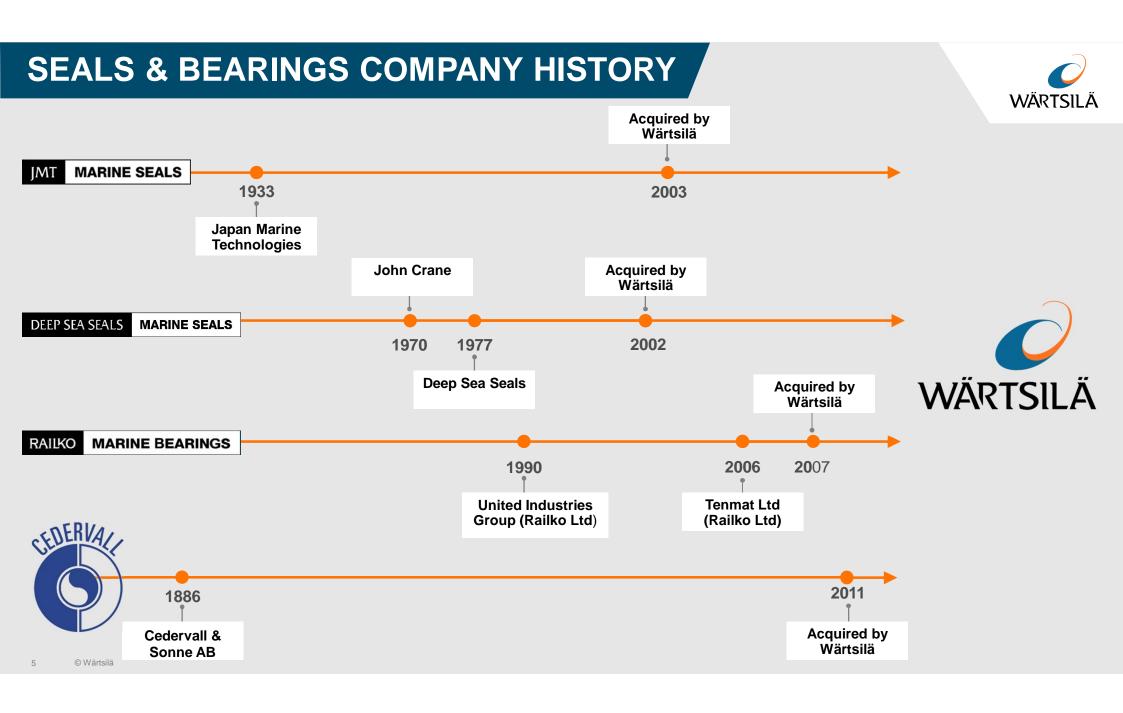

#### **S&B PRODUCT COMPANIES & FACILITIES**

# Wärtsilä UK Face seal Composite bearing R&D facilities

Wärtsilä Sweden
Face seal
Foundry, R&D facilities

Wärtsilä Japan Lip seals White metal bearing R&D facilities

Wärtsilä USA Hydro Wärtsilä Spain Stern tube & white metal ISB/thrust bearings G-bearing / Fabrication, R&D

Wärtsilä - Wuxi Face seal & lip seal Stern tube ISB/G-bearing

© Wärtsilä

Customer day 2016

© Wärtsilä Customer day 2016