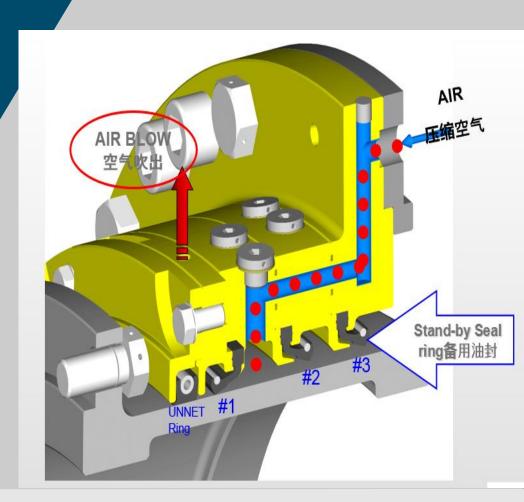

#### Oil Lubricated Stern Tube Sealing Solutions

- Standard, multi barrier with anti-pollution solutions available
- Higher pressure, abrasion resistance options with water & air flush
- Unlimited axial shaft movement possible
- In-situ service & retrofit options
- Monitoring capabilities