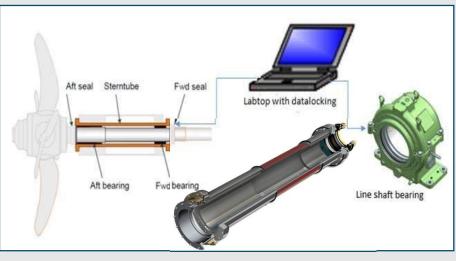

#### **Static Alignment check**

- Jack-up test
- Gyro laser
- Runout measurements

The new Wärtsilä technology (Dynamic Alignment check)

Portable CBM

Vibration

Runout

Torque

Alignment

Generate a 3D shaft line calculation with various simulations

#### **S&B OFFERING & COMPETENCIES**

Water lubricated stern tube

Oil lubricated stern tube seals

Oil & water lub composite bearings

Oil lub white metal bearings

Thrust bearings

**Bulkhead seals** 

Line shaft bearings