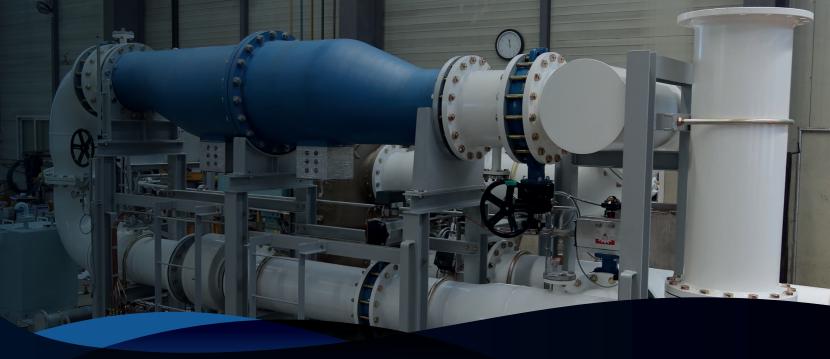

ERMA FIRST FIT BWTS is an advanced modular system developed to exceed all special installation requirements for newbuild vessels.

The system's unique design enables straight-forward installation for projects with a reduced number of components, cables and pipes.

## Why ERMA FIRST FIT BWTS?

- Ease of installation due to its modular design
- Experience on all types of NBs all around the world
- Dedicated design team to support all shipyard requests
- Dedicated PM team for the smooth execution of the project
- Local commissioning teams for 24/7 support
- Local stock equipment and spares for immediate response
- Virtual assistance during all stages
- Excellent performance since day one
- Well established company, constantly developing new products and features
- Excellent track record
- Virtual Factory Acceptance Test (FAT) possibility
- Local Skid Assembly and Manufacturing\*
  \*skid mounted desing